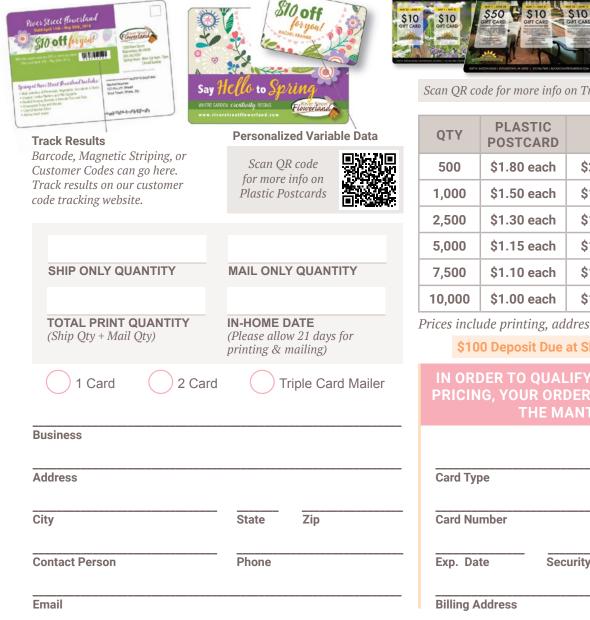

## SHOW SPECIAL **PLASTIC POSTCARDS & MAILERS**

### **Plastic Postcards & Triple Card Mailers**

Available with 1, 2, or 3 pop-out Gift Card Coupons. Distinguish yourself from the competition with this unique direct mail piece. With a target list, it boasts a reported redemption rate of up to 52%!

### **Postcard Tracking Website!**

Plastic Postcard

4.25" x 5.625" (1 & 2 card options) \$350 Setup Fee

Scan QR code for more info on Triple Card Mailers

NO MAIL LIST? NO PROBLEM.

Garden Enthusiast List Available.

| QTY    | PLASTIC<br>POSTCARD | TRIPLE<br>CARD | SHOW<br>SPECIAL |
|--------|---------------------|----------------|-----------------|
| 500    | \$1.80 each         | \$2.00 each    |                 |
| 1,000  | \$1.50 each         | \$1.80 each    | 100 FREE        |
| 2,500  | \$1.30 each         | \$1.60 each    | 150 FREE        |
| 5,000  | \$1.15 each         | \$1.40 each    | 300 FREE        |
| 7,500  | \$1.10 each         | \$1.30 each    | 400 FREE        |
| 10,000 | \$1.00 each         | \$1.20 each    | 500 FREE        |

*Prices include printing, addressing, postage & mail services.* 

\$100 Deposit Due at Show (non-refundable)

| IN ORDER TO QUALIFY FOR SHOW SPECIAL  |
|---------------------------------------|
| PRICING, YOUR ORDER MUST BE PLACED AT |
| THE MANTS SHOW.                       |
|                                       |